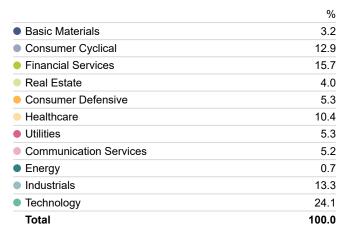

-0.42         17.41         5.61         10.57           YTD         Quarter         1 Year         3 Years Annualized         5 Years Annualized           24.15         2.71         24.15         7.37         14.42           24.47         2.76         24.47         7.58         14.73           5.00         -7.58         5.00         0.76         5.06           17.41         -0.42         17.41         5.61         10.57           8.36         0.25         8.36         -1.00         8.05           7.81         0.07         7.81         -1.55         7.55           -25.78         -21.59         -25.78         -17.57         0.59           -25.79         -21.78         -25.79         -17.50         0.74           -13.22         -10.51         -13.22         -14.22         -0.44 |









# As of 12/31/2024

### **Purpose**

The Environmental Impact Pool invests in organizations that are best positioned to address and cope with rising climate risks. This diversified pool of passive equity investments allows you to align your investments with your charitable goals, invest in companies taking the lead in reducing their carbon emissions and conserving resources, and encourage leaders to adopt better environmental policies.

#### Top Holdings - Environmental Impact Pool Portfolio Date: 12/31/2024 Market Portfolio Total Market Value: \$975.061 Value Weighting % (mil) Calvert US Large Cap Core Rspnb ldx I 37% \$ 0.4 DFA Intl Sustainability Core 1 \$ 0.3 28% Amplify Etho Climate Leadership U.S. ETF \$ 0.2 25%

\$ 0.0

\$ 0.0

5%

5%

### **Top Stock Holdings**

iShares Global Cl