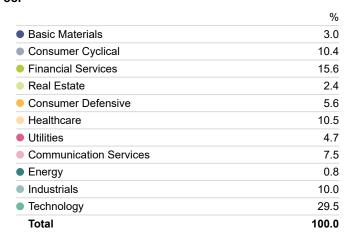

17.41         -0.42         17.41         5.61         10.57           YTD         Quarter         1 Year         3 Years Annualized         5 Years Annualized           24.47         2.76         24.47         7.58         14.73           24.15         2.71         24.15         7.37         14.42           5.95         -6.91         5.95         1.26         6.39           5.05         -7.31         5.05         0.61         5.74           26.01         3.60         26.01         7.97         14.55           24.67         3.34         24.67         6.67         13.13           23.77         1.94         23.77         8.28         13.99           24.10         2.03         24.10         8.51         14.26           -25.78         -21.59         -25.78         -17.57         0.59 |









# As of 12/31/2024

### Purpose

The Broad ESG Impact Pool invests in organizations that tackle global challenges through commitments to environmental action, diversity and inclusion, and proper governance. The diversified portfolio of passive funds allows you to align your public investments with core ESG principles that support responsible companies and drive positive impact.

| Top Holdings - Broad ESG Impact Pool    |                          |                          |  |  |  |  |
|-----------------------------------------|--------------------------|--------------------------|--|--|--|--|
| Portfolio Date: 12/31/2024              |                          |                          |  |  |  |  |
| Total Market Value: \$2,296,299         | Market<br>Value<br>(mil) | Portfolio<br>We