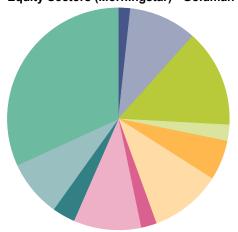

### Equity Sectors (Morningstar) - Goldman Sachs JUST US Large Cap Eq ETF

|                                          | %     |
|------------------------------------------|-------|
| Basic Materials                          | 1.7   |
| <ul><li>Consumer Cyclical</li></ul>      | 9.9   |
| <ul><li>Financial Services</li></ul>     | 14.2  |
| Real Estate                              | 2.4   |
| <ul><li>Consumer Defensive</li></ul>     | 5.8   |
| <ul><li>Healthcare</li></ul>             | 10.4  |
| <ul><li>Utilities</li></ul>              | 2.3   |
| <ul><li>Communication Services</li></ul> | 9.8   |
| <ul><li>Energy</li></ul>                 | 3.3   |
| <ul><li>Industrials</li></ul>            | 8.3   |
| <ul><li>Technology</li></ul>             | 31.8  |
| Total                                    | 100.0 |